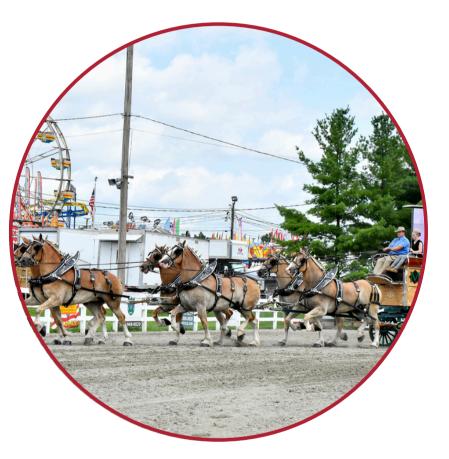

## SUNY Morrisvelle College 6 Horse Hitch

The 6 horse hitch exhibition will be showing off in the main ring daily Friday, August 1<sup>st</sup> - Sunday August 3<sup>rd</sup>

SUNY Morrisville College emphasizes a hands-on approach to learning through doing, allowing students to "get their hands dirty" engaging in ways that go beyond the traditional classroom environment.

The SUNY Morrisville College Belgian Team consists of Belgian geldings ranging in age from 3 to 16 years of age standing between 17.3 and 18.2 hands tall and weigh right around a ton each.

Organized by Rich Hamler, SCHS Committee Member